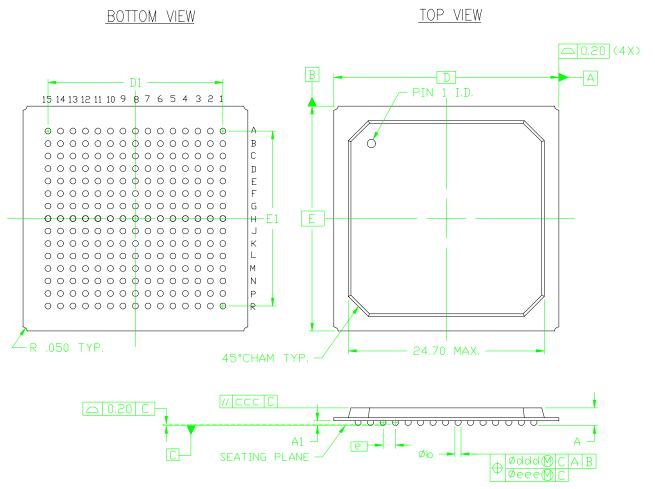

## Plastic BGA (BG225) Package

| S<br>Y<br>M<br>B               | MILLIMETERS |      |      |
|--------------------------------|-------------|------|------|
| L                              | MIN.        | NDM. | MAX. |
| А                              | 4           | 2.15 | 2,55 |
| Α1                             | 0.50        | 0,60 | 0.70 |
| D/E                            | 27.00 BSC   |      |      |
| D <sub>1</sub> /E <sub>1</sub> | 21.00 REF.  |      |      |
| е                              | 1.50 BSC    |      |      |
| Øb                             | 0.60        | 0.75 | 0.90 |
| CCC                            | 4           | 4    | 0.35 |
| ddd                            | 4           | 4    | 0,30 |
| 666                            | 4           | 4    | 0.15 |
| М                              | 15          |      |      |

## NOTES:

- 1. ALL DIMENSIONING AND TOLERANCING CONFORM TO ANSI Y14.5M-1994
- 2. SYMBOL "M" IS THE PIN MATRIX SIZE.
- 3. CONFORMS TO JEDEC MO-151-CAL (DEPOPULATED)

## 225-BALL PLASTIC BGA (BG225)

© 2000 Xilinx, Inc. All rights reserved. All Xilinx trademarks, registered trademarks, patents, and disclaimers are as listed at <a href="http://www.xilinx.com/legal.htm">http://www.xilinx.com/legal.htm</a>.
All other trademarks and registered trademarks are the property of their respective owners. All specifications are subject to change without notice.