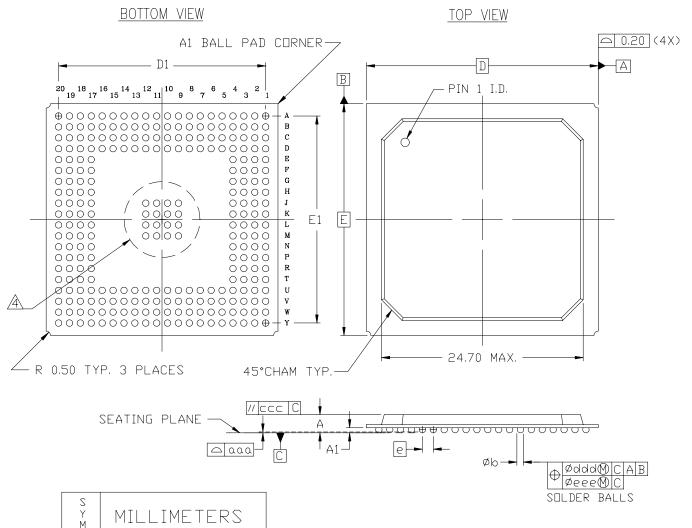

## Plastic BGA (BG256) Package

| S<br>Y<br>M<br>B               | MILLIMETERS |      |      |
|--------------------------------|-------------|------|------|
| L                              | MIN.        | N□M. | MAX. |
| А                              | $\prec$     | 2.30 | 2,55 |
| Α1                             | 0,50        | 0.60 | 0.70 |
| D/E                            | 27.00 BSC   |      |      |
| D <sub>1</sub> /E <sub>1</sub> | 24.14 REF   |      |      |
| е                              | 1,27 BSC    |      |      |
| Øb                             | 0.60        | 0.75 | 0.90 |
| aaa                            | *           | *    | 0.20 |
| ccc                            | $\prec$     | *    | 0,35 |
| ddd                            | 4           | 4    | 0,30 |
| 666                            | 4           | 4    | 0.15 |
| М                              | 20          |      |      |

## NOTES:

- 1. ALL DIMENSIONS AND TOLERANCES CONFORM TO ANSI Y14.5M-1994
- 2. SYMBOL 'M' IS THE BALL MATRIX SIZE.
- 3. CONFORMS TO JEDEC MO-151-BAL-2
- 4 16 EXTRA BALLS (GROUNDED) APPLICABLE TO DEVICES WITH 28K LOGIC GATES OR MORE.

256-BALL PLASTIC BGA (BG256)

© 2000 Xilinx, Inc. All rights reserved. All Xilinx trademarks, registered trademarks, patents, and disclaimers are as listed at <a href="http://www.xilinx.com/legal.htm">http://www.xilinx.com/legal.htm</a>.
All other trademarks and registered trademarks are the property of their respective owners. All specifications are subject to change without notice.