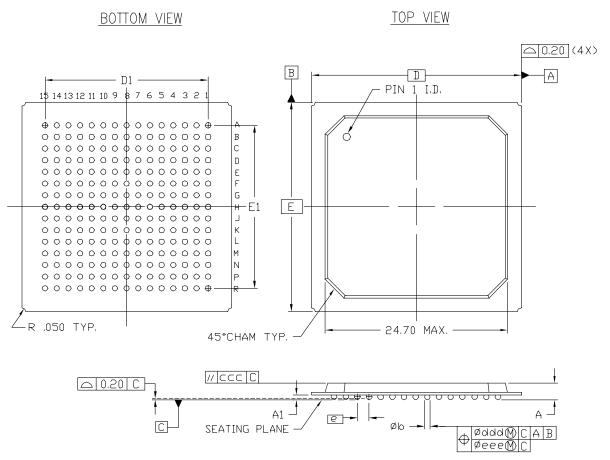

## Plastic BGA (BG225) Package

| S<br>Y<br>M<br>B               | MILLIMETERS |      |      |
|--------------------------------|-------------|------|------|
| L                              | MIN.        | N□M. | MAX. |
| А                              | ~~          | 2.15 | 2,55 |
| A 1                            | 0,50        | 0,60 | 0.70 |
| D/E                            | 27.00 BSC   |      |      |
| D <sub>1</sub> /E <sub>1</sub> | 21.00 REF.  |      |      |
| e                              | 1.50 BSC    |      |      |
| Øb                             | 0.60        | 0.75 | 0.90 |
| ccc                            | 4           | 4    | 0,35 |
| ddd                            | *           | *    | 0.30 |
| 666                            | 4           | *    | 0.15 |
| М                              | 15          |      |      |
|                                |             |      |      |

## NOTES:

- 1. ALL DIMENSIONS AND TOLERANCES CONFORM TO ANSI Y14.5M-1994
- 2. SYMBOL "M" IS THE PIN MATRIX SIZE.
- 3. CONFORMS TO JEDEC MS-034-CAL (DEPOPULATED)

225-BALL PLASTIC BGA (BG225)

© 2001 Xilinx, Inc. All rights reserved. All Xilinx trademarks, registered trademarks, patents, and disclaimers are as listed at <a href="http://www.xilinx.com/legal.htm">http://www.xilinx.com/legal.htm</a>.