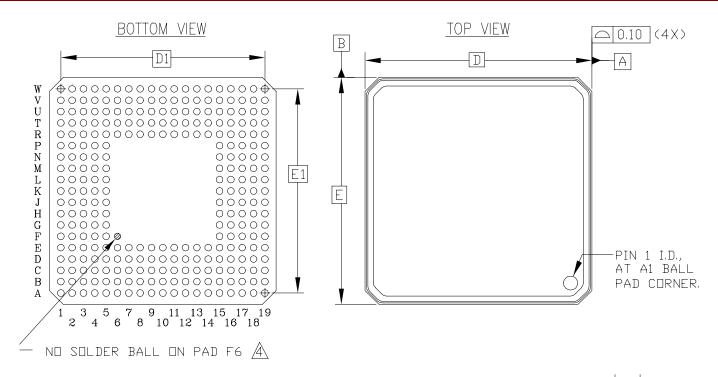

## Chip Scale BGA (CS280) Package

| S<br>Y<br>M<br>B               | MILLIMETERS                             |         |              |
|--------------------------------|-----------------------------------------|---------|--------------|
|                                | MIN.                                    | N□M.    | MAX.         |
| А                              | *                                       | *       | 1.20         |
| Α1                             | 0.20                                    | *       | *            |
| Αz                             | 0.65                                    | **      | *            |
| D/E                            | 16.00 BSC                               |         |              |
| D <sub>1</sub> /E <sub>1</sub> | 14.40 BSC                               |         |              |
| e                              | 0.80 BSC                                |         |              |
| Øb                             | 0.40                                    | 0.45    | 0,50         |
| bbb                            | *                                       | *       | 0.10         |
| CCC                            | 4                                       | 14      | 0.12         |
| ddd                            | *                                       | 14      | 0.15         |
| 666                            | 4                                       | 14      | 0.08         |
| М                              | 19                                      |         |              |
|                                | A A1 A2 D/E D1/E1 e Øb bbb ccc ddd eeee | MIN.  A | MIN. NOM.  A |

## NOTES:

- 1. ALL DIMENSIONS AND TOLERANCES CONFORM TO ASME Y14.5M-1994
- 2. SYMBOL "M" IS THE PIN MATRIX SIZE.
- 3. CONFORMS TO JEDEC MO-216-BAL-1 (DEPOPULATED).
- A. PAD 'F6' IS FOR PAD 'A1' CORNER INDICATION.