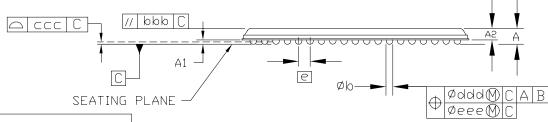

## Chip Scale BGA (CS280) Package

| S<br>Y<br>M<br>B               | MILLIMETERS                             |         |              |
|--------------------------------|-----------------------------------------|---------|--------------|
|                                | MIN.                                    | N□M.    | MAX.         |
| А                              | *                                       | *       | 1.20         |
| Α1                             | 0.20                                    | *       | *            |
| Αz                             | 0.65                                    | **      | *            |
| D/E                            | 16.00 BSC                               |         |              |
| D <sub>1</sub> /E <sub>1</sub> | 14.40 BSC                               |         |              |
| e                              | 0.80 BSC                                |         |              |
| Øb                             | 0.40                                    | 0.45    | 0,50         |
| bbb                            | *                                       | *       | 0.10         |
| CCC                            | 4                                       | 14      | 0.12         |
| ddd                            | *                                       | 14      | 0.15         |
| 666                            | 4                                       | 14      | 0.08         |
| М                              | 19                                      |         |              |
|                                | A A1 A2 D/E D1/E1 e Øb bbb ccc ddd eeee | MIN.  A | MIN. NOM.  A |

## NOTES:

- 1. ALL DIMENSIONS AND TOLERANCES CONFORM TO ASME Y14.5M-1994
- 2. SYMBOL "M" IS THE PIN MATRIX SIZE.
- 3. CONFORMS TO JEDEC MO-216-BAL-1 (DEPOPULATED).
- A. PAD 'F6' IS FOR PAD 'A1' CORNER INDICATION.