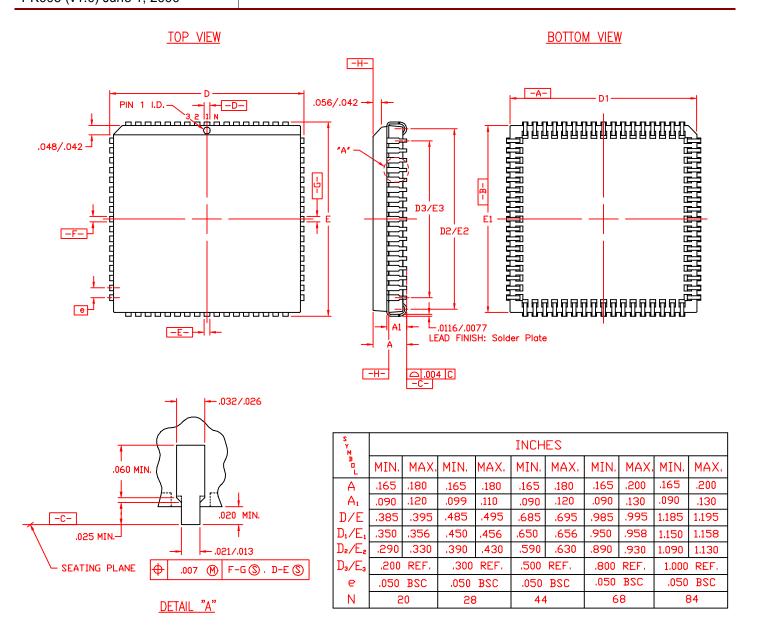

## PLCC (PC20, PC28, PC44, PC68, PC84) Packages

## NOTES:

- 1. ALL DIMENSIONS AND TOLERANCES CONFORM TO ANSI Y14.5M-1982.
- 2. DIMENSIONS 'D1' AND 'E1' DO NOT INCLUDE MOLD FLASH OR PROTRUSIONS. MOLD FLASH OR PROTRUSIONS SHALL NOT EXCEED .010 PER SIDE.
- 3. 'N' IS NUMBER OF TERMINALS.
- 4. CONFORM TO JEDEC MO-047
- 5. TOP OF PACKAGE MAY BE SMALLER THAN BOTTOM BY .010".

20, 28, 44, 68 and 84-PIN PLCC (PC20 THRU PC84)

© 2000 Xilinx, Inc. All rights reserved. All Xilinx trademarks, registered trademarks, patents, and disclaimers are as listed at <a href="http://www.xilinx.com/legal.htm">http://www.xilinx.com/legal.htm</a>.
All other trademarks and registered trademarks are the property of their respective owners. All specifications are subject to change without notice.