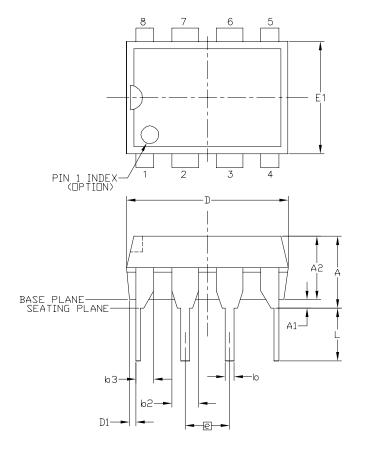

| S<br>Y<br>B<br>L | INCHES                                                                            |                                                                                   | N<br>T<br>E |
|------------------|-----------------------------------------------------------------------------------|-----------------------------------------------------------------------------------|-------------|
|                  | MIN.                                                                              | MAX.                                                                              | É           |
| A                | A                                                                                 | 0.181                                                                             |             |
| A1               | 0.019                                                                             | ~~~~~~~~~~~~~~~~~~~~~~~~~~~~~~~~~~~~~~                                            |             |
| A2               | 0.122                                                                             | 0.161                                                                             |             |
| b                | 0.014                                                                             | 0.022                                                                             |             |
| b2               | 0.045                                                                             | the state                                                                         |             |
| b3               | -top                                                                              | 0,045                                                                             |             |
| С                | 0.009                                                                             | 0.012                                                                             |             |
| D                | 0.355                                                                             | 0.382                                                                             |             |
| D <sub>1</sub>   | 0.005                                                                             | $\prec_{\!\!\!\!\!\!\!\!\!\!\!\!\!\!\!\!\!\!\!\!\!\!\!\!\!\!\!\!\!\!\!\!\!\!\!\!$ |             |
| E                | 0.303                                                                             | 0.323                                                                             |             |
| E1               | 0.240                                                                             | 0.272                                                                             | 1           |
| e                | 0.100 BSC                                                                         |                                                                                   |             |
| еA               | 0.300 BSC                                                                         |                                                                                   |             |
| eB               | $\prec_{\!\!\!\!\!\!\!\!\!\!\!\!\!\!\!\!\!\!\!\!\!\!\!\!\!\!\!\!\!\!\!\!\!\!\!\!$ | 0,430                                                                             |             |
| L                | 0.115                                                                             | 0.150                                                                             |             |

NOTES:

- 1. ALL DIMENSIONS AND TOLERANCES CONFORM TO ANSI Y14.5M-1982.
- 2. DIMENSIONS 'D' AND 'E1' DO NOT INCLUDE MOLD PROTRUSIONS. ALLOWABLE MOLD PROTRUSION SHALL NOT EXCEED .010" PER SIDE.
- 3. LEAD FINISH: (85±5%)Sn-Pb SOLDER PLATE
- 4. CONFORMS TO JEDEC MS-001-BA