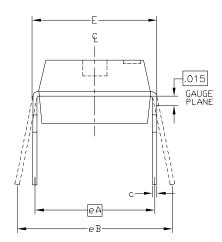

| S<br>Y<br>B<br>L | INCHES                                                                            |                                                                                   | N<br>T<br>E |
|------------------|-----------------------------------------------------------------------------------|-----------------------------------------------------------------------------------|-------------|
|                  | MIN.                                                                              | MAX.                                                                              | É           |
| A                | A                                                                                 | 0.181                                                                             |             |
| A1               | 0.019                                                                             | ~~~~~~~~~~~~~~~~~~~~~~~~~~~~~~~~~~~~~~                                            |             |
| A2               | 0.122                                                                             | 0.161                                                                             |             |
| b                | 0.014                                                                             | 0.022                                                                             |             |
| b2               | 0.045                                                                             | the state                                                                         |             |
| b3               | -top                                                                              | 0,045                                                                             |             |
| С                | 0.009                                                                             | 0.012                                                                             |             |
| D                | 0.355                                                                             | 0.382                                                                             |             |
| D <sub>1</sub>   | 0.005                                                                             | $\prec_{\!\!\!\!\!\!\!\!\!\!\!\!\!\!\!\!\!\!\!\!\!\!\!\!\!\!\!\!\!\!\!\!\!\!\!\!$ |             |
| E                | 0.303                                                                             | 0.323                                                                             |             |
| E1               | 0.240                                                                             | 0.272                                                                             | 1           |
| e                | 0.100 BSC                                                                         |                                                                                   |             |
| еA               | 0.300 BSC                                                                         |                                                                                   |             |
| eB               | $\prec_{\!\!\!\!\!\!\!\!\!\!\!\!\!\!\!\!\!\!\!\!\!\!\!\!\!\!\!\!\!\!\!\!\!\!\!\!$ | 0,430                                                                             |             |
| L                | 0.115                                                                             | 0.150                                                                             |             |

NOTES:

- 1. ALL DIMENSIONS AND TOLERANCES CONFORM TO ANSI Y14.5M-1982.
- 2. DIMENSIONS 'D' AND 'E1' DO NOT INCLUDE MOLD PROTRUSIONS. ALLOWABLE MOLD PROTRUSION SHALL NOT EXCEED .010" PER SIDE.
- 3. LEAD FINISH: (85±5%)Sn-Pb SOLDER PLATE
- 4. CONFORMS TO JEDEC MS-001-BA