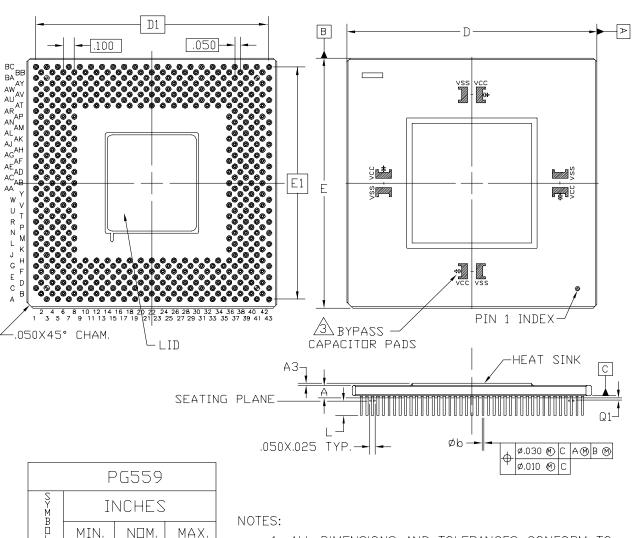

BC BABB

AWAY

AUAV AU AR AN AN AN AL AJ AGAH AE AD

AC

AA

W U R Ν L .1

G Ε D С Α

## Ceramic PGA (PG559) Package

TOP VIEW

BOTTOM VIEW

- 1. ALL DIMENSIONS AND TOLERANCES CONFORM TO ANSI Y14.5M-1994.
- 2. SYMBOL "M" IS THE PIN MATRIX SIZE.
- BYPASS CAPACITOR PADS GOLD PLATED MAY OR MAY NOT BE PRESENT ON ALL PACKAGES.
- 4. LEAD FINISH: GOLD PLATED
  - COMMERCIAL (35 MICROINCHES MIN.)
    - MILITARY (50 MICROINCHES MIN.)

## 559-PIN CERAMIC PGA (PG559)

© 2001 Xilinx, Inc. All rights reserved. All Xilinx trademarks, registered trademarks, patents, and disclaimers are as listed at http://www.xilinx.com/legal.htm. All other trademarks and registered trademarks are the property of their respective owners. All specifications are subject to change without notice.

А

AЗ

D/E

 $D_1/E_1$ 

L

 $Q_1$ 

М

Øb

REF

.015

2,240

,110

.015

.016

.020

2.100 BSC

A

43

.018

2,260 2,280

.165

.025

.150

.045

.020