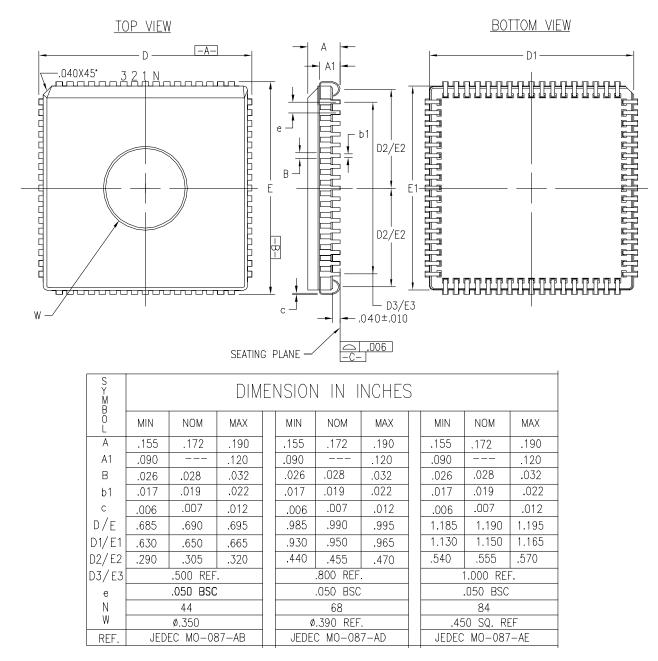

## Windowed CLCC (WC44, WC64, WC84) Package

## NOTES:

- 1. ALL DIMENSIONS AND TOLERANCES CONFORM TO ANSI Y14.5M-1982.
- 2. LEAD WIDTH DIMENSION INCLUDE LEAD TRIM OFFSET and LEAD FINISH, LEAD FINISH: (HOT SOLDER DIP)
- 3. SYMBOL 'N' IS THE NUMBER OF TERMINALS.
- 4. SYMBOL 'W' IS THE DIMENSION OF THE EPROM WINDOW.
- 5. THESE PACKAGES MEET DIMENSIONAL REQUIREMENTS JEDEC MO-087.

## 44, 68, and 84-PIN WINDOWED CLCC (WC44, 68 and 84)

© 2001 Xilinx, Inc. All rights reserved. All Xilinx trademarks, registered trademarks, patents, and disclaimers are as listed at <a href="http://www.xilinx.com/legal.htm">http://www.xilinx.com/legal.htm</a>. All other trademarks and registered trademarks are the property of their respective owners. All specifications are subject to change without notice.