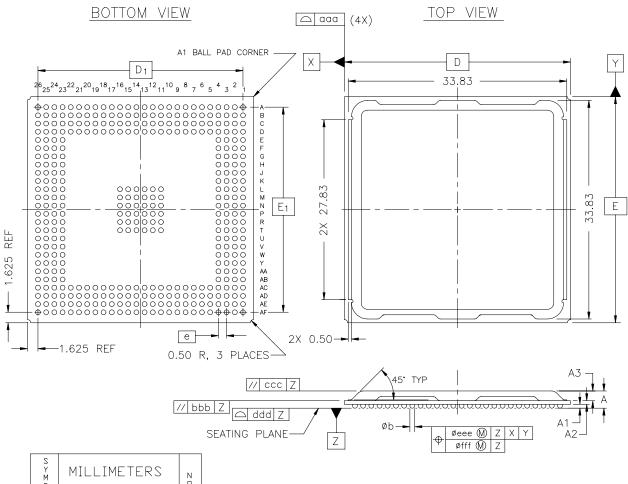

## Plastic BGA (BG388) Package

| S<br>Y<br>M<br>R               | MILLIMETERS        |      |      | N D T  |
|--------------------------------|--------------------|------|------|--------|
| B<br>D<br>L                    | MIN.               | N□M. | MAX. | T<br>E |
| А                              | 2.45               | 2.66 | 2.87 |        |
| A <sub>1</sub>                 | 0.50               | 0.60 | 0.70 |        |
| Αz                             | 0.50               | 0.56 | 0.62 |        |
| Аз                             | 1.45               | 1.50 | 1.55 |        |
| D/E                            | 35.00 BASIC        |      |      |        |
| D <sub>1</sub> /E <sub>1</sub> | 31.75 REF.         |      |      |        |
| е                              | 1,27 BSC           |      |      |        |
| Øb                             | 0.60               | 0.75 | 0.90 |        |
| aaa                            | 14                 | *    | 0.20 |        |
| bbb                            | 4                  | *    | 0.25 |        |
| ccc                            | 4                  | 14   | 0.35 |        |
| ddd                            | 4                  | 14   | 0.20 |        |
| eee                            | 4                  | *    | 0.30 |        |
| fff                            | 4                  | 14   | 0.15 |        |
| М                              | 26                 |      |      | 2      |
| REF.                           | JEDEC MS-034-BAR-2 |      |      |        |

## NOTES:

- 1. ALL DIMENSIONS AND TOLERANCES CONFORM TO ANSI Y14.5M-1994
- 2. SYMBOL "M" IS THE PIN MATRIX SIZE.

388-BALL PLASTIC BGA (BG388)

© 2001 Xilinx, Inc. All rights reserved. All Xilinx trademarks, registered trademarks, patents, and disclaimers are as listed at <a href="http://www.xilinx.com/legal.htm">http://www.xilinx.com/legal.htm</a>.
All other trademarks and registered trademarks are the property of their respective owners. All specifications are subject to change without notice.