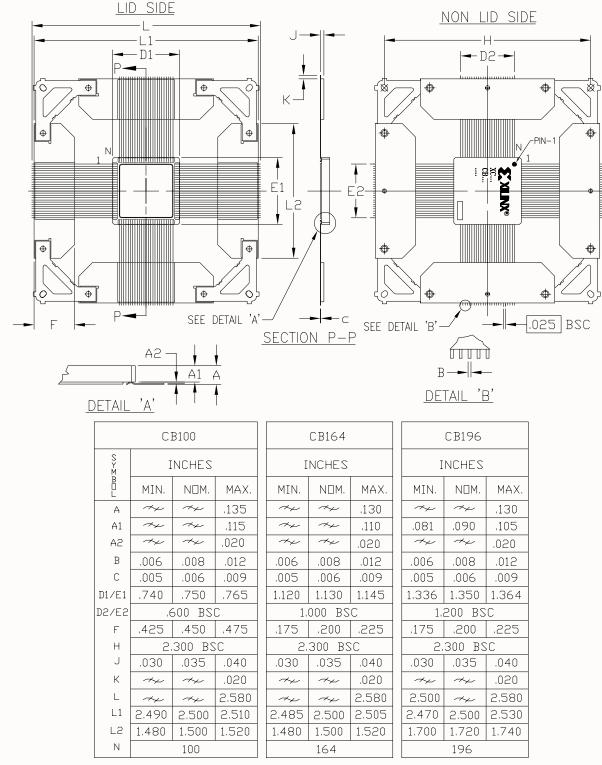

## CQFP (CB100, CB164, CB196) Ceramic Brazed Packages (XC4000 Version)

NOTE:

1. ALL DIMENSIONS AND TOLERANCES CONFORM TO ANSI Y14.5M-1982

2. SYMBOL 'N' IS THE NUMBER OF TERMINALS.

3. PACKAGES ARE SHIPPED UNFORMED.

4. LEAD FINISH: GOLD (50 MICROINCHES MINIMUM)

OVER NICKEL PER MIL-I-38535

© 2002 Xilinx, Inc. All rights reserved. All Xilinx trademarks, registered trademarks, patents, and disclaimers are as listed at <a href="http://www.xilinx.com/legal.htm">http://www.xilinx.com/legal.htm</a>. All other trademarks and registered trademarks are the property of their respective owners. All specifications are subject to change without notice.