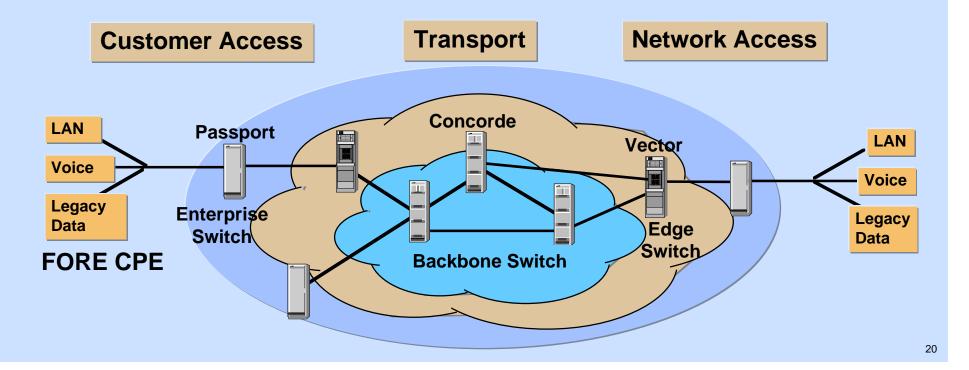

#### Magellan approach:

- 4500 DPN-100 modules
- Passport frame relay and ATM
- single data-platform strategy

# **Challenge: Expanding Markets**

- Critical success factors:
  - delivery of seamless VPN services
  - cost optimization
  - facilitate introduction of new services
- Magellan's approach:
  - Passport scalable multimedia platform
  - ability to differentiate services
  - Unisource/Nortel partnership