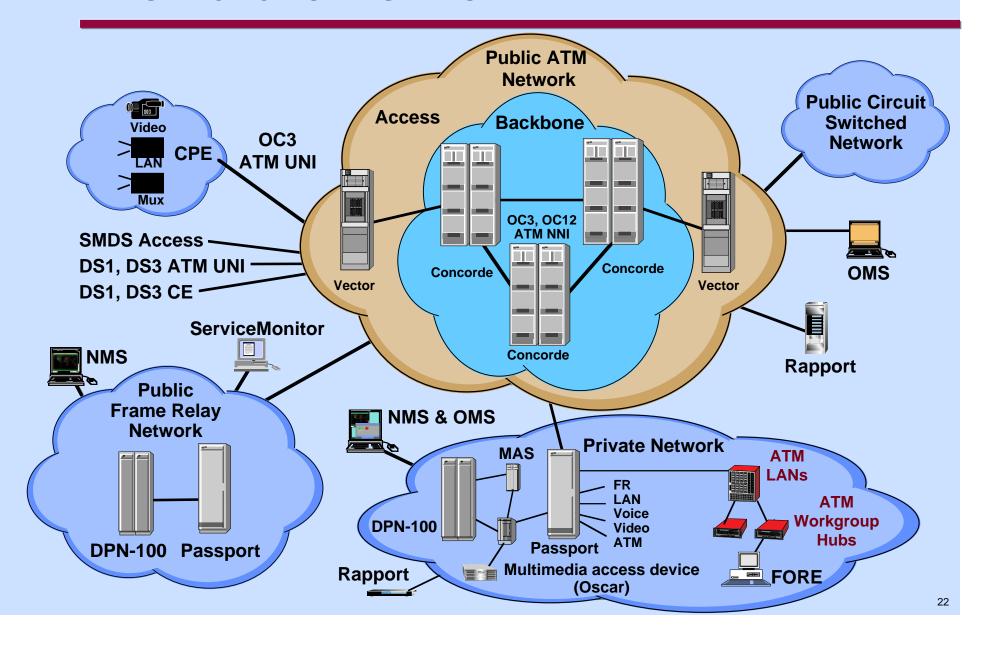

### **Cost-effective Data Services**

- Leadership in '96
  - -expanding service offering and extending reach
  - -enhancing networking capabilities to reduce costs
  - platform enhancements to increase performance
  - platform enhancements to reduce costs

Offering world-class data networking

# **Challenge: Expand Network Reach**

- Critical success factors:
  - leverage technology to grow business
- Magellan's approach:
  - 1500 DPN-100/1s deployed in branches
  - broadband consultancy project
  - "la Caixa"/Telefónica hybrid network
- Impact:

- expanded market opportunity full services
- consolidated traffic and reduced costs

competitive hybrid service offering

# **Expand Network Reach: Multimedia**

- Leadership in '96
  - -focusing access business
  - -developing a range of multimedia access products
  - -partnering with industry leaders