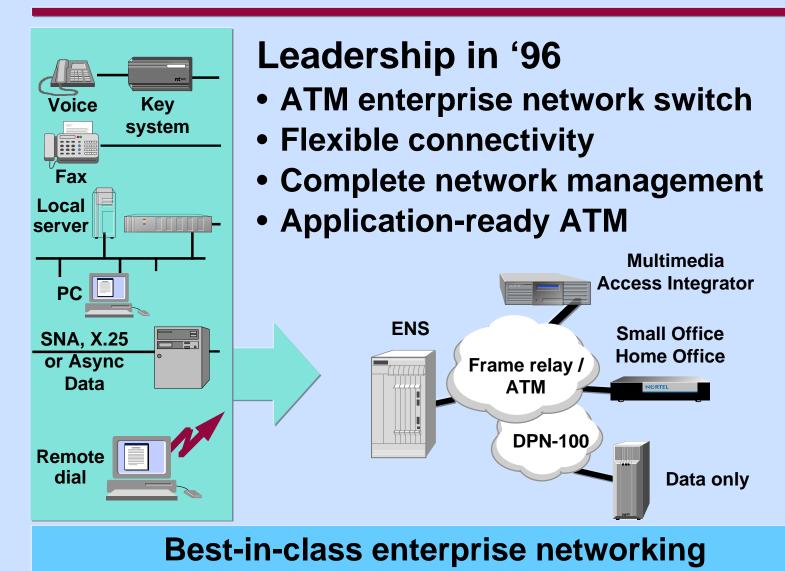

### **Cost-effective Data Services**

- Leadership in '96
  - -expanding service offering and extending reach
  - -enhancing networking capabilities to reduce costs
  - platform enhancements to increase performance
  - platform enhancements to reduce costs

Offering world-class data networking