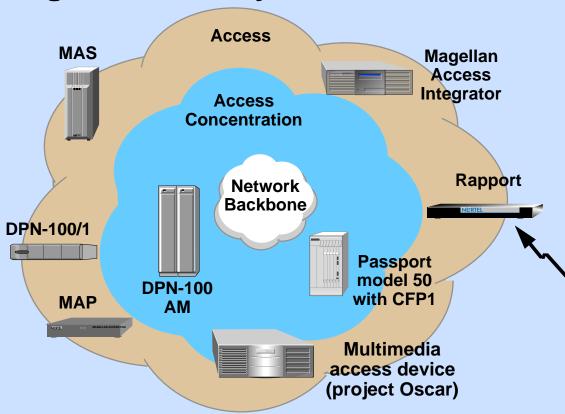

# **Expand Network Reach: Multimedia**

- Leadership in '96
  - -focusing access business
  - -developing a range of multimedia access products
  - -partnering with industry leaders