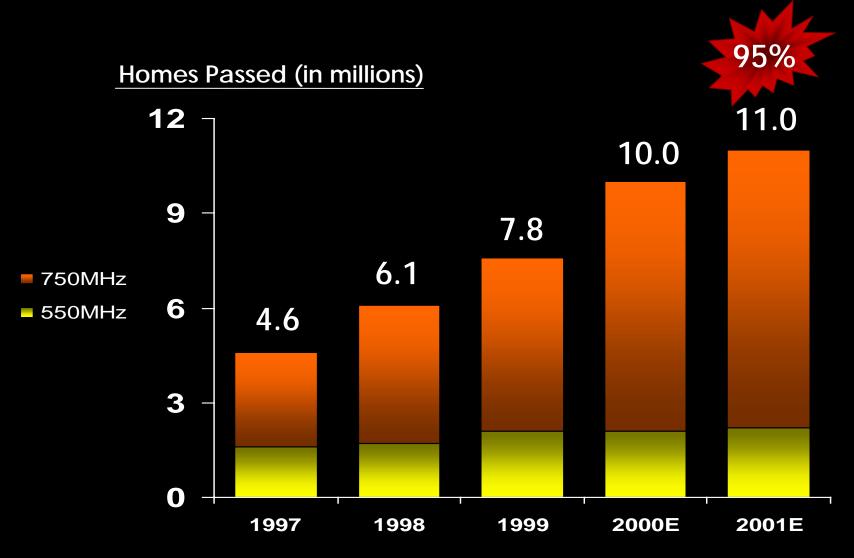

## **Upgraded Broadband Network**

2000E-2001E Pro Forma for Comcast, Jones, Greater Media, Lenfest, Garden State and Prime cable systems