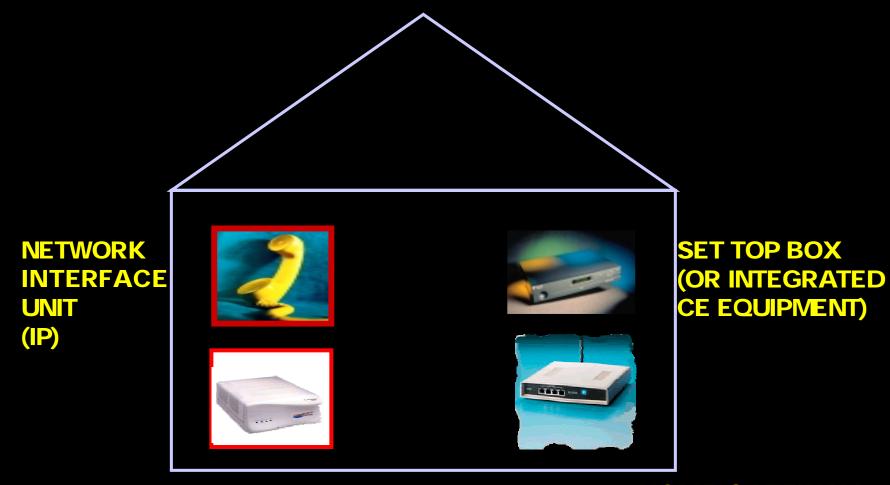

# Four ways to establish connectivity with the cable network

**CABLE MODEM** 

**HOME GATEWAY** 