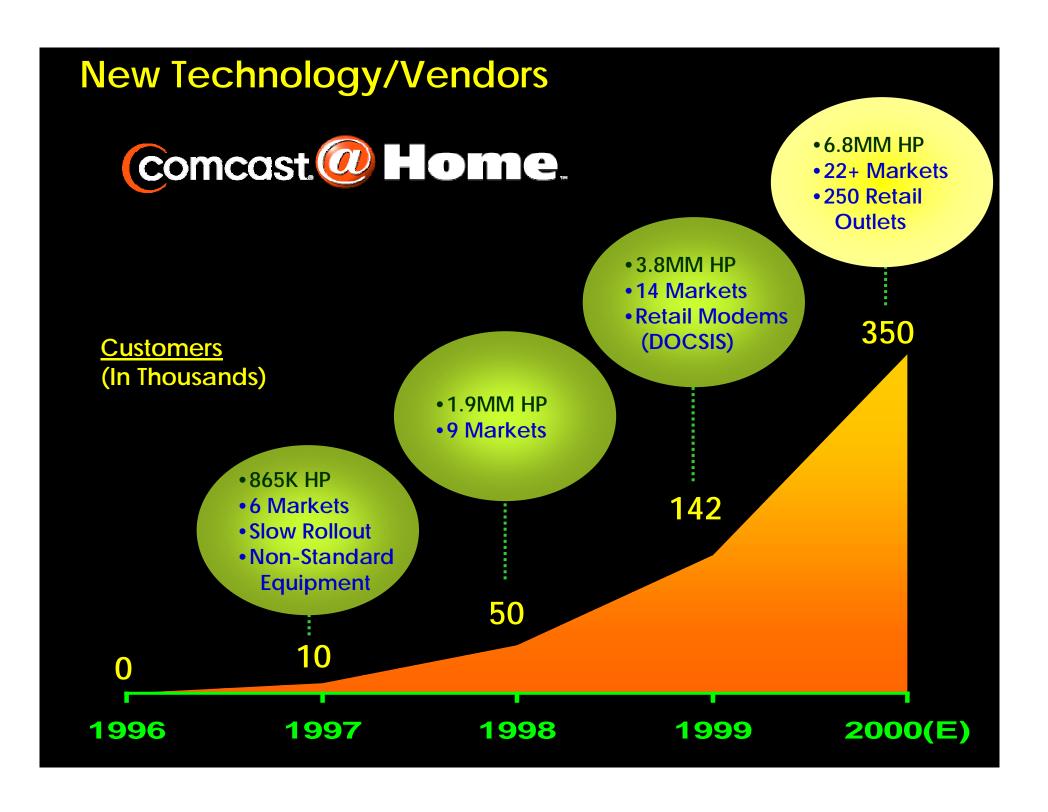

### **New Products**

- 90% OF COMCAST PASSED HOMES CAN GET DIGITAL CABLE
   OVER 1MM\*
- HIGH SPEED DATA ACCESS ROLLING OUT QUICKLY!
  - OVER 237,200\*
- VIDEO ON DEMAND IN 2001
  - MILLIONS OF CAPABLE SET TOPS INDUSTRY WIDE
- IP VOICE TRIALS
- EXPANDING COMMERCIAL PRODUCTS