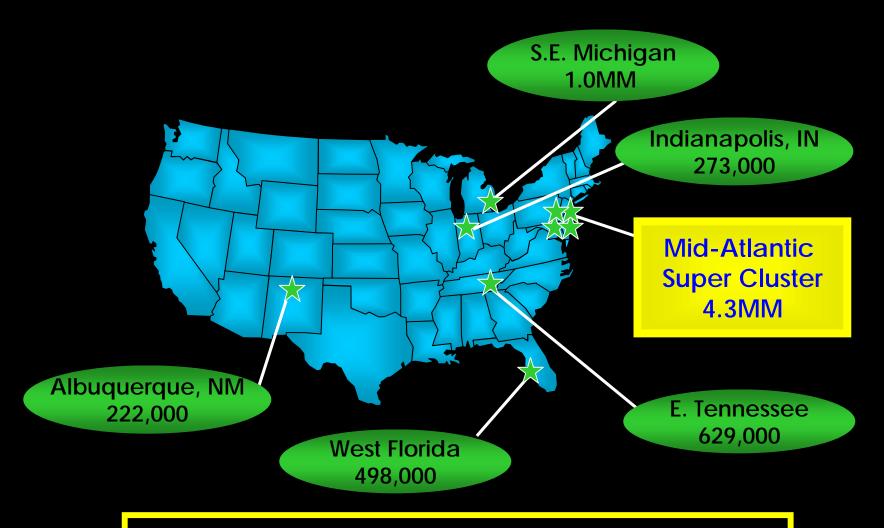

### **New Structure**

85% of Subscribers in 6 Clusters

Pro Forma for Acquisitions and Swaps.