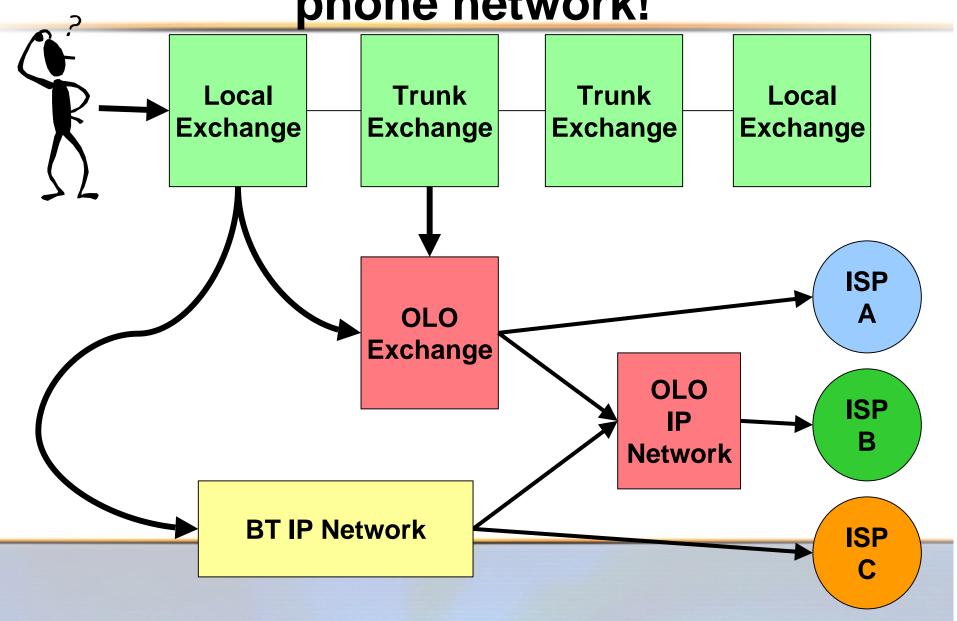

| 387,200     |
| Cable & Wireless         | 4%           | 309,760     |
| LineOne                  | 4%           | 309,760     |
| Yahoo                    | 4%           | 309,760     |
| Tesco Net                | 3%           | 232,320     |
| Other                    | 3%           | 232,320     |
| Demon                    | 2%           | 154,880     |
| Currant bun              | 1%           | 77,440      |
| IC24                     | 1%           | 77,440      |
| TOTALS:                  | 100%         | 7,744,000   |
| Source NOP survey Feb 00 |              |             |

# Online Households, Penetration in the UK, 1997–2005



#### **Dial IP Growth**



# **6pm Dial IP step function!**



# **UK Internet call routing!**



Getting Internet calls off the phone network!



#### **BTnet Core Network**



#### **BTnet Access Network**

- 750k Dial ports directly connected c800 Local exchanges
- 109 ATM access nodes providing ubiquitous low speed access
- Direct fibre solutions up to STM16



#### **Dial IP Platform**



#### **BTnetDial IP**

- Fully connected to BT local exchanges
- Shared platform providing
  - Dedicated IP address pools for each ISP
  - Dedicated dial in numbers for each ISP
- All available BT calling tariffs supported
  - metered and un-metered
  - Free, Local and Premium
- Resilient delivery up to STM4 any where in UK
- WAP support
- Managed and Proxy Radius
- Service level Guarantees
- Direct to Internet options

# **Summary and Conclusions**

- Telco Market position
- Key Drivers
- Retail and Wholesale propositions
- ISP's are key cus