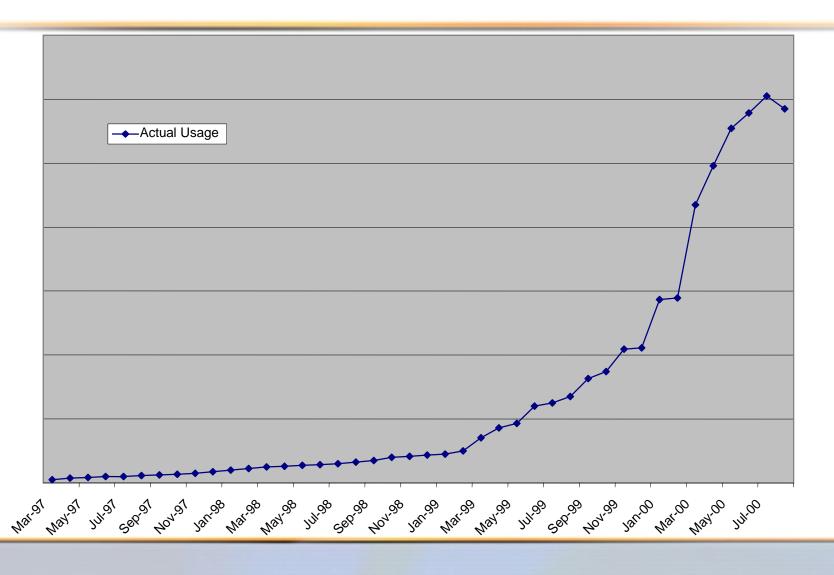

| 542,080     |
| MSN                      | 6%           | 464,640     |
| Compuserve               | 5%           | 387,200     |
| Cable & Wireless         | 4%           | 309,760     |
| LineOne                  | 4%           | 309,760     |
| Yahoo                    | 4%           | 309,760     |
| Tesco Net                | 3%           | 232,320     |
| Other                    | 3%           | 232,320     |
| Demon                    | 2%           | 154,880     |
| Currant bun              | 1%           | 77,440      |
| IC24                     | 1%           | 77,440      |
| TOTALS:                  | 100%         | 7,744,000   |
| Source NOP survey Feb 00 |              |             |

# Online Households, Penetration in the UK, 1997–2005



#### **Dial IP Growth**



# **6pm Dial IP step function!**



# **UK Internet call routing!**



Getting Internet calls off the phone network!



#### **BTnet Core Network**



#### **BTnet Access Network**

- 750k Dial ports directly connected c800 Local exchanges
- 109 ATM access nodes providing ubiquitous low speed access
- Direct fibre solutions up to STM16



#### **Dial IP Platform**



#### **BTnetDial IP**

- Fully connected to BT local exchanges
- Shared platform providing
  - Dedicated IP address pools for each ISP
  - Dedicated dial in numbers for each ISP
- All available BT calling tariffs supported
  - metered and un-metered
  - Free, Local and Premium
- Resilient delivery up to STM4 any where in UK
- WAP support
- Managed and Proxy Radius
- Service level Guarantees
- Direct to Internet options

# **