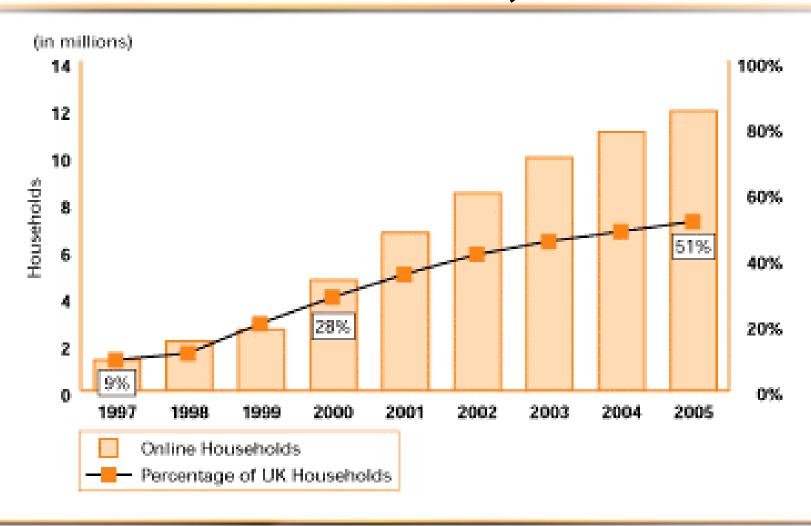

et               | 7%           | 542,080     |
| MSN                      | 6%           | 464,640     |
| Compuserve               | 5%           | 387,200     |
| Cable & Wireless         | 4%           | 309,760     |
| LineOne                  | 4%           | 309,760     |
| Yahoo                    | 4%           | 309,760     |
| Tesco Net                | 3%           | 232,320     |
| Other                    | 3%           | 232,320     |
| Demon                    | 2%           | 154,880     |
| Currant bun              | 1%           | 77,440      |
| IC24                     | 1%           | 77,440      |
| TOTALS:                  | 100%         | 7,744,000   |
| Source NOP survey Feb 00 |              |             |

# Online Households, Penetration in the UK, 1997–2005



#### **Dial IP Growth**



# **6pm Dial IP step function!**



# **UK Internet call routing!**



Getting Internet calls off the phone network!



#### **BTnet Core Network**



#### **BTnet Access Network**

- 750k Dial ports directly connected c800 Local exchanges
- 109 ATM access nodes providing ubiquitous low speed access
- Direct fibre solutions up to STM16



#### **Dial IP Platform**



#### **BTnetDial IP**

- Fully connected to BT local exchanges
- Shared platform providing
  - Dedicated IP address pools for each ISP
  - Dedicated dial in numbers for each ISP
- All available BT calling tariffs supported
  - metered and un-metered
  - Free, Local and Premium
- Resilient delivery up to STM4 any where in UK
- WAP support
- Managed and Proxy Radius
- Service level Guarantees
- Direc