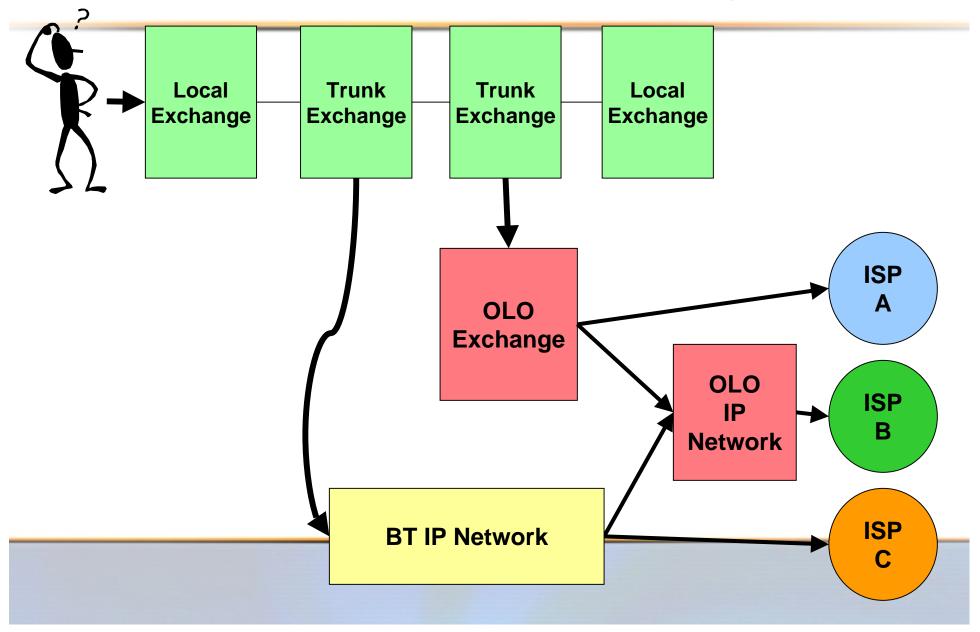

0     |
| Compuserve               | 5%           | 387,200     |
| Cable & Wireless         | 4%           | 309,760     |
| LineOne                  | 4%           | 309,760     |
| Yahoo                    | 4%           | 309,760     |
| Tesco Net                | 3%           | 232,320     |
| Other                    | 3%           | 232,320     |
| Demon                    | 2%           | 154,880     |
| Currant bun              | 1%           | 77,440      |
| IC24                     | 1%           | 77,440      |
| TOTALS:                  | 100%         | 7,744,000   |
| Source NOP survey Feb 00 |              |             |

# Online Households, Penetration in the UK, 1997–2005



#### **Dial IP Growth**



# **6pm Dial IP step function!**



# **UK Internet call routing!**



Getting Internet calls off the phone network!



#### **BTnet Core Network**



#### **BTnet Access Network**

- 750k Dial ports directly connected c800 Local exchanges
- 109 ATM access nodes providing ubiquitous low speed access
- Direct fibre solutions up to STM16



#### **Dial IP Platform**



#### **BTnetDial IP**

- Fully connected to BT local exchanges
- Shared platform providing
  - Dedicated IP address pools for each ISP
  - Dedicated dial in numbers for each ISP
- All available BT calling tariffs supported
  - metered and un-metered
  - Free, Local and Premium
- Resilient delivery up to STM4 any where in UK
- WAP support
- Managed and Proxy Radius
- Service level Guarantees
- Direct to Internet options

# **Summary and Conclusions**

- Telco Market position
- Key Drivers
- Reta