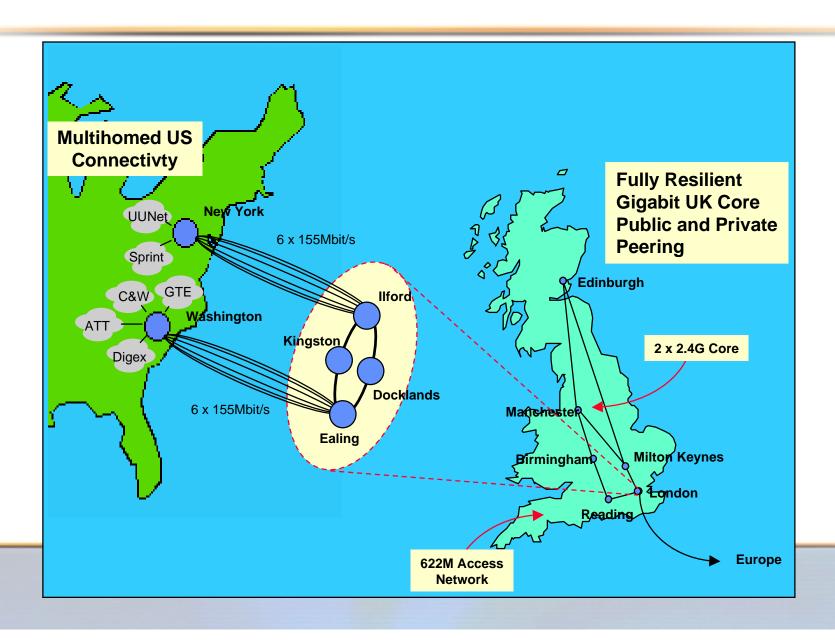

less         | 4%           | 309,760     |
| LineOne                  | 4%           | 309,760     |
| Yahoo                    | 4%           | 309,760     |
| Tesco Net                | 3%           | 232,320     |
| Other                    | 3%           | 232,320     |
| Demon                    | 2%           | 154,880     |
| Currant bun              | 1%           | 77,440      |
| IC24                     | 1%           | 77,440      |
| TOTALS:                  | 100%         | 7,744,000   |
| Source NOP survey Feb 00 |              |             |

# Online Households, Penetration in the UK, 1997–2005



#### **Dial IP Growth**



# **6pm Dial IP step function!**



# **UK Internet call routing!**



Getting Internet calls off the phone network!



#### **BTnet Core Network**



#### **BTnet Access Network**

- 750k Dial ports directly connected c800 Local exchanges
- 109 ATM access nodes providing ubiquitous low speed access
- Direct fibre solutions up to STM16



#### **Dial IP Platform**



#### **BTnetDial IP**

- Fully connected to BT local exchanges
- Shared platform providing
  - Dedicated IP address pools for each ISP
  - Dedicated dial in numbers for each ISP
- All available BT calling tariffs supported
  - metered and un-metered
  - Free, Local and Premium
- Resilient delivery up to STM4 any where in UK
- WAP support
- Managed and Proxy Radius
- Service level Guarantees
- Direct to Internet options

# **Summary and Conclusions**

- Telco Market position
- Key Drivers
- Retail and Wholesale propositions
- ISP's are key customers
- Developing serious sca