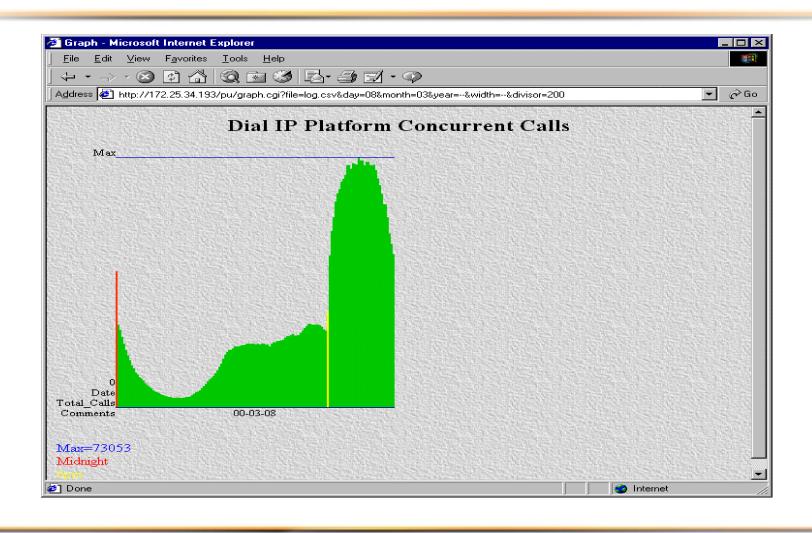

| 6%           | 464,640     |
| Compuserve               | 5%           | 387,200     |
| Cable & Wireless         | 4%           | 309,760     |
| LineOne                  | 4%           | 309,760     |
| Yahoo                    | 4%           | 309,760     |
| Tesco Net                | 3%           | 232,320     |
| Other                    | 3%           | 232,320     |
| Demon                    | 2%           | 154,880     |
| Currant bun              | 1%           | 77,440      |
| IC24                     | 1%           | 77,440      |
| TOTALS:                  | 100%         | 7,744,000   |
| Source NOP survey Feb 00 |              |             |

# Online Households, Penetration in the UK, 1997–2005



#### **Dial IP Growth**



# **6pm Dial IP step function!**



# **UK Internet call routing!**



Getting Internet calls off the phone network!



#### **BTnet Core Network**



#### **BTnet Access Network**

- 750k Dial ports directly connected c800 Local exchanges
- 109 ATM access nodes providing ubiquitous low speed access
- Direct fibre solutions up to STM16



#### **Dial IP Platform**



#### **BTnetDial IP**

- Fully connected to BT local exchanges
- Shared platform providing
  - Dedicated IP address pools for each ISP
  - Dedicated dial in numbers for each ISP
- All available BT calling tariffs supported
  - metered and un-metered
  - Free, Local and Premium
- Resilient delivery up to STM4 any where in UK
- WAP support
- Managed and Proxy Radius
- Service level Guarantees
- Direct to Internet options

# **Summary and Conclusions**

- Telco M