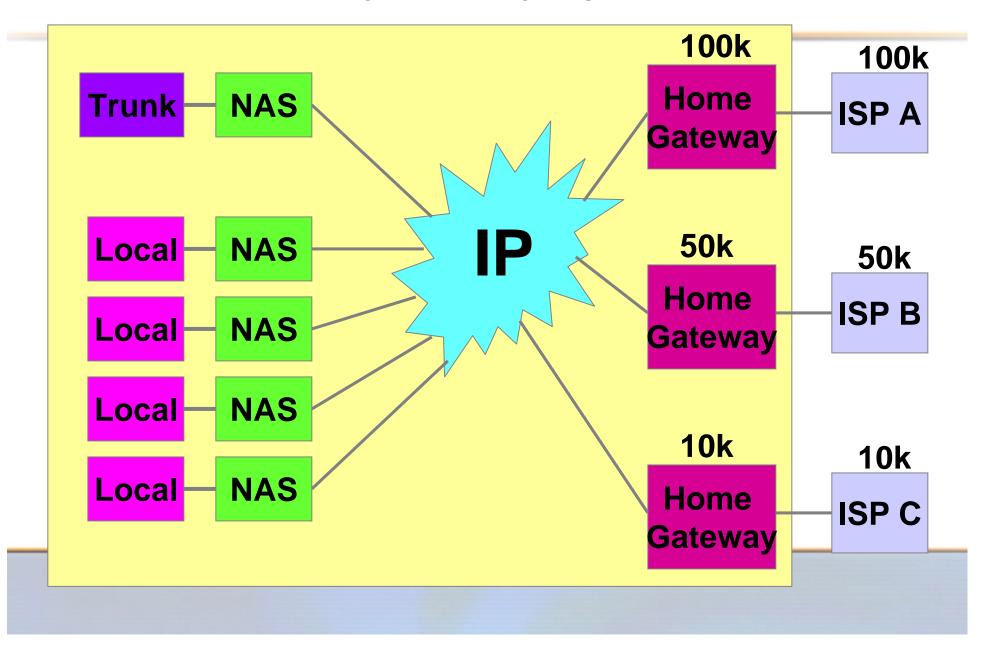

#### **Dial IP Platform**

#### **BTnetDial IP**

- Fully connected to BT local exchanges
- Shared platform providing
  - Dedicated IP address pools for each ISP
  - Dedicated dial in numbers for each ISP
- All available BT calling tariffs supported
  - metered and un-metered
  - Free, Local and Premium
- Resilient delivery up to STM4 any where in UK
- WAP support
- Managed and Proxy Radius
- Service level Guarantees
- Direct to Internet options