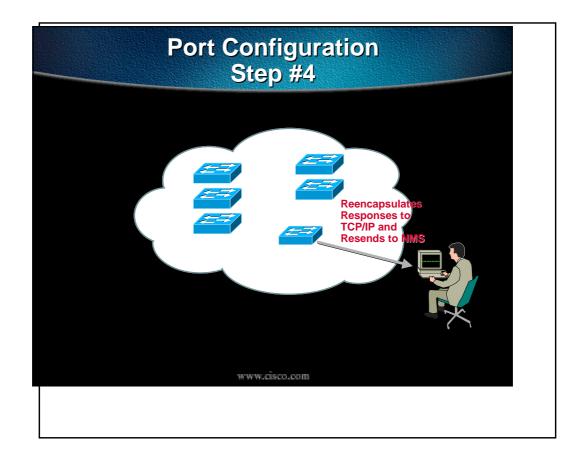

●     Intell     Intell     Intell |               | Port Configuration Port Cantig Options Description: Status: Daples: Speed: Part Fast: BE2.5p Priority: | Enabled<br>Full<br>Auto<br>Enabled<br>3<br>V |  |
|                                                                                                                                                                                                                                                                                                                                                                                                                           | www.cisco.    | Row Control                                                                                            | Cancel                                       |  |