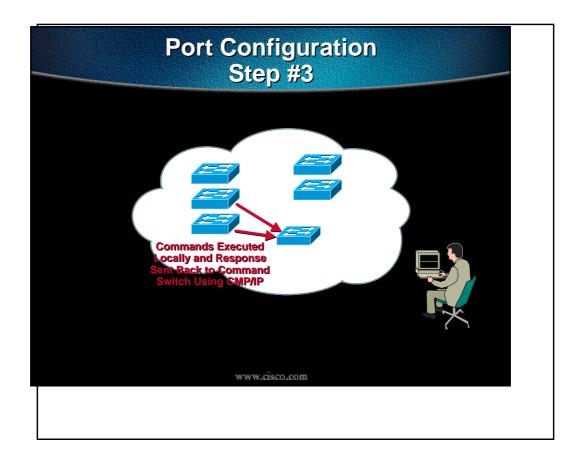

●     Intell     Intell     Intell |               | Port Configuration Port Cantig Options Description: Status: Daples: Speed: Part Fast: BE2.5p Priority: | Enabled<br>Full<br>Auto<br>Enabled<br>3<br>V |  |
|                                                                                                                                                                                                                                                                                                                                                                                                                           | www.cisco.    | Row Control                                                                                            | Cancel                                       |  |