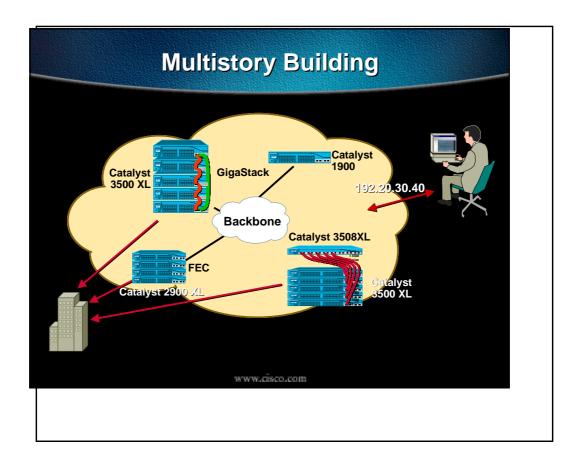

ll     Intell     Intell |               | Port Configuration Port Cantig Options Description: Status: Daples: Speed: Part Fast: BE2.5p Priority: | Enabled<br>Full<br>Auto<br>Enabled<br>3<br>V |  |
|                                                                                                                                                                                                                                                                                                                                                                                                                           | www.cisco.    | Row Control                                                                                            | Cancel                                       |  |