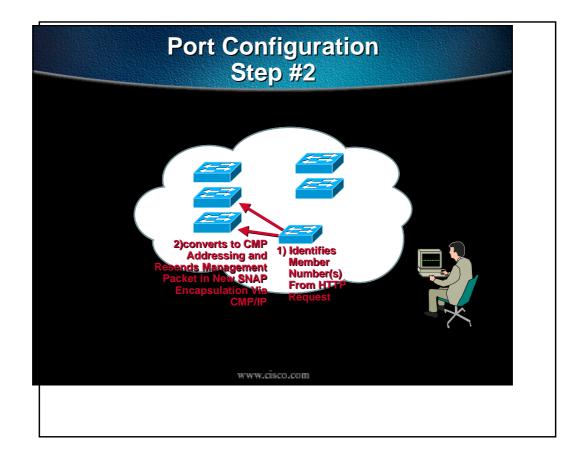

●     Intell     Intell     Intell |               | Port Configuration Port Cantig Options Description: Status: Daples: Speed: Part Fast: BE2.5p Priority: | Enabled<br>Full<br>Auto<br>Enabled<br>3<br>V |  |
|                                                                                                                                                                                                                                                                                                                                                                                                                           | www.cisco.    | Row Control                                                                                            | Cancel                                       |  |