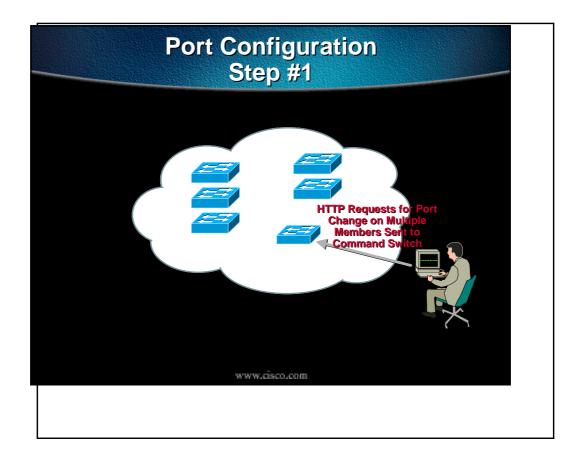

●     Intell     Intell     Intell |               | Port Configuration Port Cantig Options Description: Status: Daples: Speed: Part Fast: BE2.5p Priority: | Enabled<br>Full<br>Auto<br>Enabled<br>3<br>V |  |
|                                                                                                                                                                                                                                                                                                                                                                                                                           | www.cisco.    | Row Control                                                                                            | Cancel                                       |  |