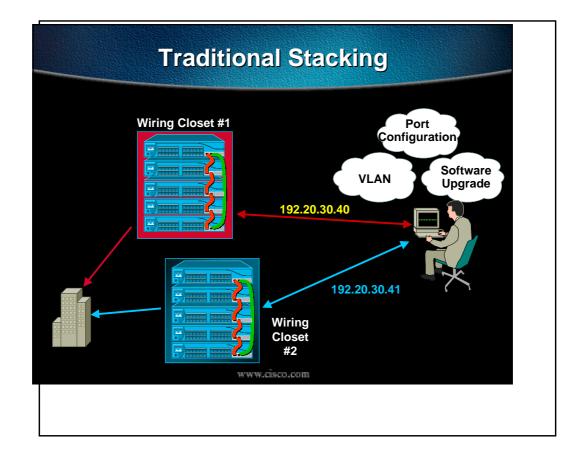

tell     Intell     Intell |               | Port Configuration Port Cantig Options Description: Status: Daples: Speed: Part Fast: BE2.5p Priority: | Enabled<br>Full<br>Auto<br>Enabled<br>3<br>V |  |
|                                                                                                                                                                                                                                                                                                                                                                                                                           | www.cisco.    | Row Control                                                                                            | Cancel                                       |  |