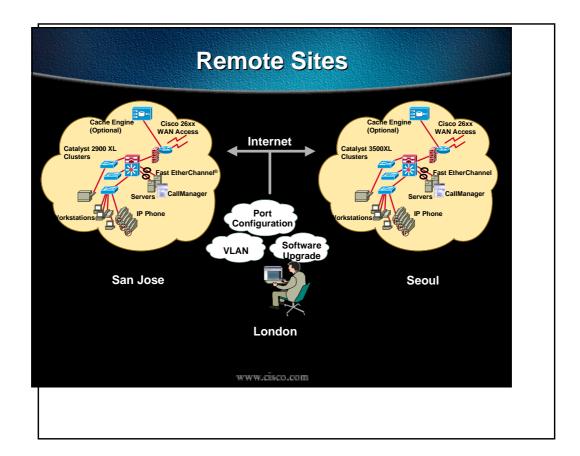

Intell     Intell |               | Port Configuration Port Cantig Options Description: Status: Daples: Speed: Part Fast: BE2.5p Priority: | Enabled<br>Full<br>Auto<br>Enabled<br>3<br>V |  |
|                                                                                                                                                                                                                                                                                                                                                                                                                           | www.cisco.    | Row Control                                                                                            | Cancel                                       |  |