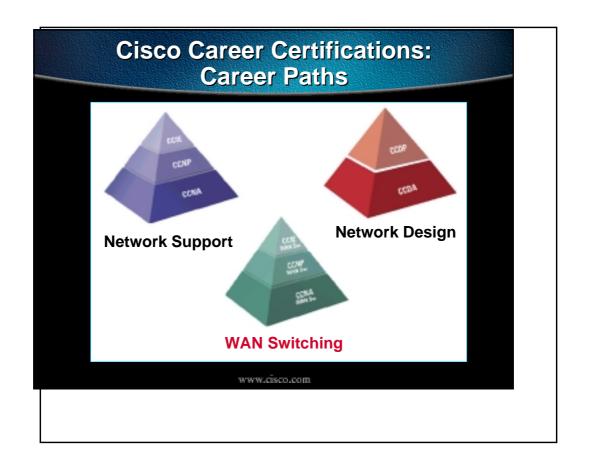

### **Cisco Certified Network Associate**

- Configure, verify, and troubleshoot routing and LAN switching implementations
- Staff a help desk, retrieve calls, and isolate problems
- Input configuration files on routers and switches

# Cisco Certified Network Professional

- Act as technical support person or system implementer
- Create configuration files based on a design plan
- Create the test bed and staging areas for platform development
- Resolve network problems

### **CCNP Specializations**

- Security
- Voice access
- Network management
- LAN ATM
- SNA/IP integration

## **Cisco Certified Design Associate**

 Provision platforms and technologies that resolve business problems

www.cisco.com

### Cisco Certified Design Professional

- Provision platforms and technologies that resolve complex business problems
- CCDP specialization: SNA/IP integration

# Cisco Certified Internetwork Expert - CCIE routing and switching - CCIE ISP dial - CCIE SNA/IP integration