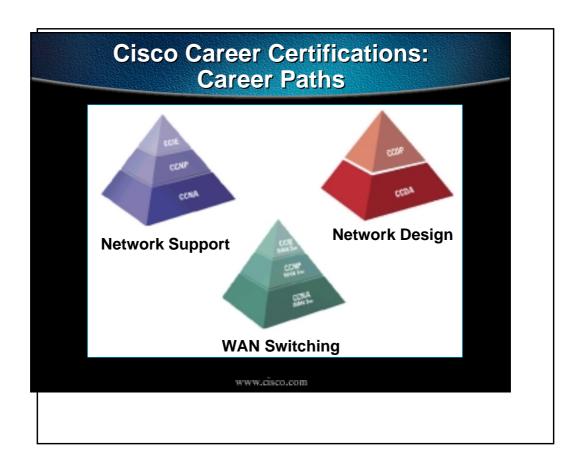

### **Cisco Certified Network Associate**

- Configure, verify, and troubleshoot routing and LAN switching implementations
- Staff a help desk, retrieve calls, and isolate problems
- Input configuration files on routers and switches

# Cisco Certified Network Professional

- Act as technical support person or system implementer
- Create configuration files based on a design plan
- Create the test bed and staging areas for platform development
- Resolve network problems

### **CCNP Specializations**

- Security
- Voice access
- Network management
- LAN ATM
- SNA/IP integration

## **Cisco Certified Design Associate**

 Provision platforms and technologies that resolve business problems

www.cisco.com

### Cisco Certified Design Professional

- Provision platforms and technologies that resolve complex business problems
- CCDP specialization: SNA/IP integration

# Cisco Certified Internetwork Expert - CCIE routing and switching - CCIE ISP dial - CCIE SNA/IP integration