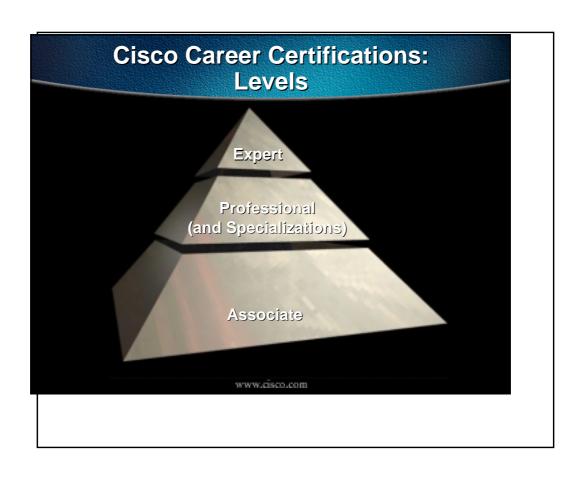

### **Certification Basics**

- Determine career path
- Acquire needed skills
- Pass certification exam(s)
- Celebrate!
- Begin next level certification

mener elece con

### **Training and Exam Paths**

- Recommended preparation at all levels
- Work experience required at expert level

Internetworking Technologies (ITM)

Interconnecting Cisco Network Devices (ICND)

Exam Track