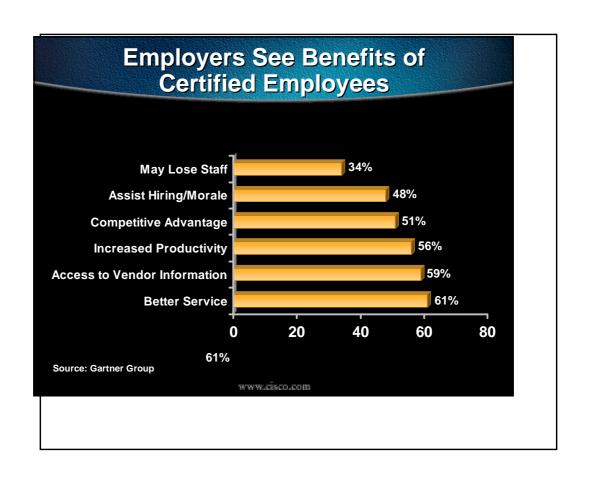

### **Certification Basics**

- Determine career path
- Acquire needed skills
- Pass certification exam(s)
- Celebrate!
- Begin next level certification

mener elece con





### **Training and Exam Paths**

- Recommended preparation at all levels
- Work experience required at expert level

Internetworking Technologies (ITM)

Interconnecting Cisco Network Devices (ICND)

Exam Track

CCNA Exam #640-507

Check Exam Information for availability

www.cisco.com/go/certification

www.cisco.com

### **Cisco Certified Network Associate**



- Configure, verify, and troubleshoot routing and LAN switching implementations
- Staff a help desk, retrieve calls, and isolate problems
- Input configuration files on routers and switches

# Cisco Certified Network Professional



- Act as technical suppo