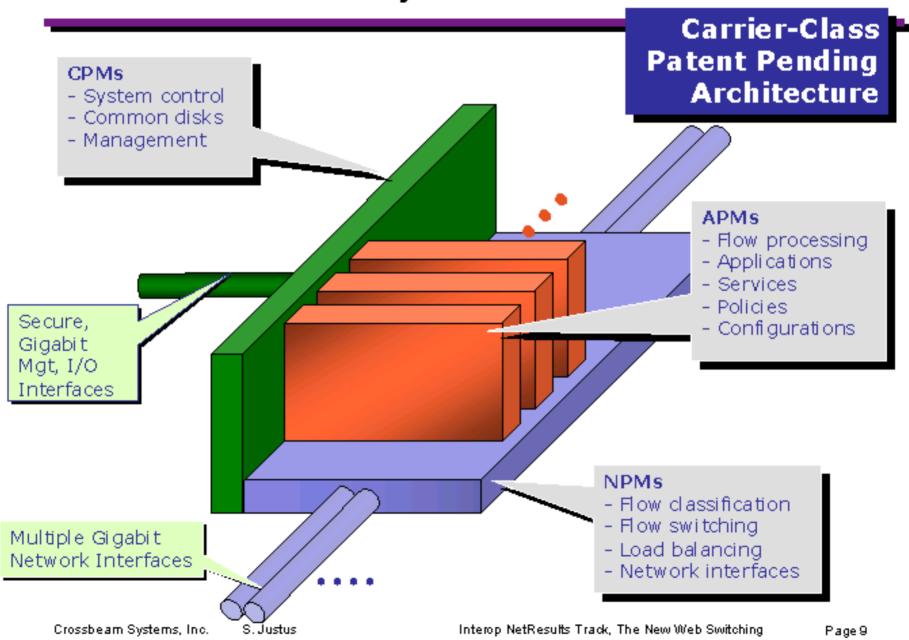

#### The New Web Switch

#### **Stephen Justus**

President & CEO

September 13, 2001



## Vision: Ubiquitous Application Services



#### The Sandwich Problem



#### Chicken and Egg Economics





### Cost Reduction Via Integration



Extend 99.999% Availability to Application Services Cost Effectively

#### Maximizing Application Service Value



Standard Software subsystems migrate into hardware

### Optimizing For Application Services



#### Technology Challenge

Only Crossbeam 'X'
Architecture Matches
Stateful Application Service
Performance to Optical
Connections





#### **Architectural Subsystems**



# Tighter Integration Enables Better Resource Utilization