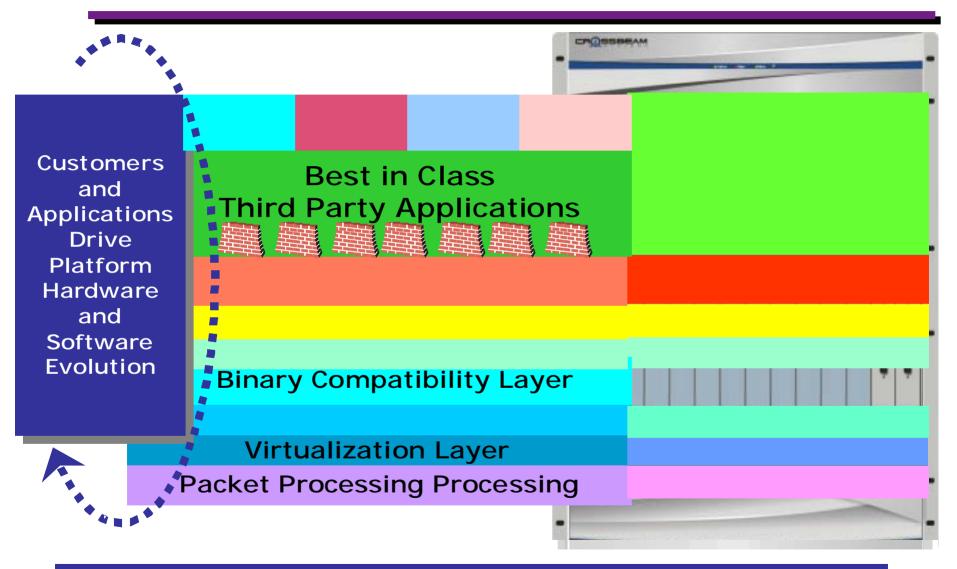

#### Maximizing Application Service Value

Standard Software subsystems migrate into hardware

#### **Architectural Subsystems**