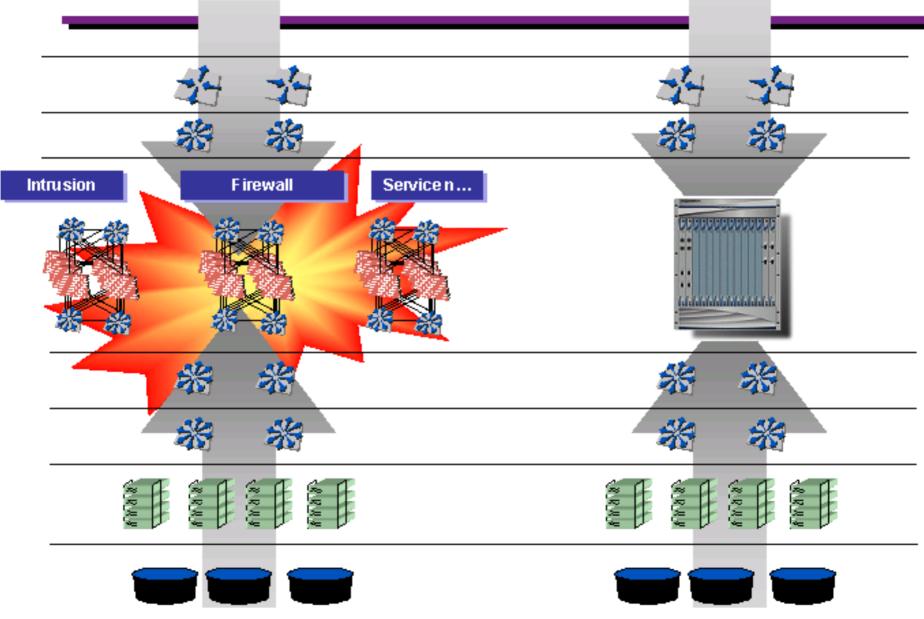

#### The Sandwich Problem

### Optimizing For Application Services

#### **Architectural Subsystems**