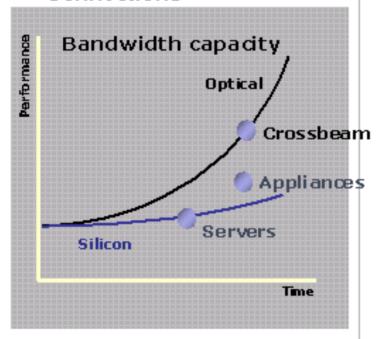

#### Technology Challenge

Only Crossbeam 'X'
Architecture Matches
Stateful Application Service
Performance to Optical
Connections