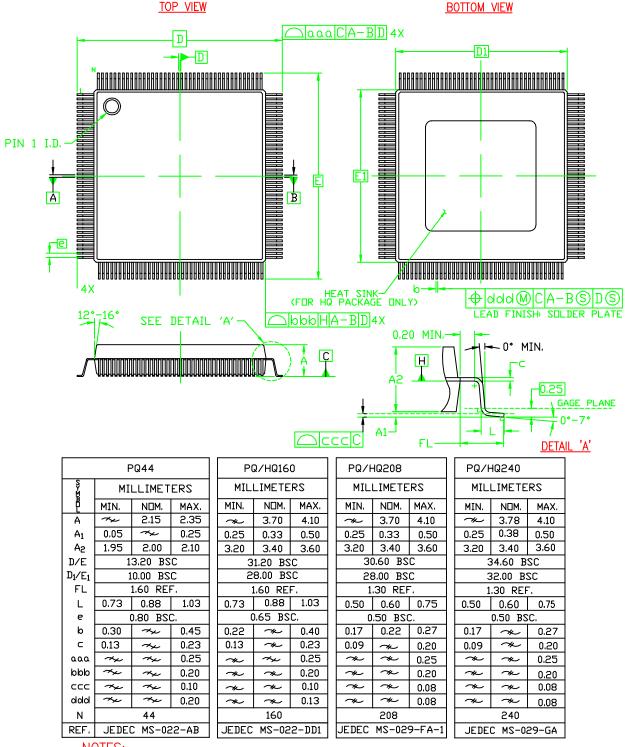

## PQFP (PQ44, PQ160, PQ208, PQ240) Packages HQFP (Heat Sink) (HQ160, HQ208, HQ240) Packages

NOTES:

- 1. ALL DIMENSIONS AND TOLERANCES CONFORM TO ANSI Y14.5M-1994.
- DIMENSIONS D1 AND E1 DO NOT INCLUDE MOLD PROTRUSION. ALLOWABLE MOLD PROTRUSION SHALL NOT EXCEED 0.25mm PER SIDE.
- 3. PACKAGE TOP DIMENSIONS MAY BE SMALLER THAN THE BOTTOM DIMENSIONS BY 0.20mm.
- 4. THE SAME PACKAGE DIMENSIONS APPLY FOR THERMALLY ENHANCED PRODUCTS. HEAT SINK IS ADDED. THE PACKAGE CODE IS "HQ".

44, 160, 208, 240-PIN PQFP/HEAT SINK PQFP (PQ44, PQ/HQ160, 208, 240)

© 2000 Xilinx, Inc. All rights reserved. All Xilinx trademarks, registered trademarks, patents, and disclaimers are as listed at <a href="http://www.xilinx.com/legal.htm">http://www.xilinx.com/legal.htm</a>.
All other trademarks and registered trademarks are the property of their respective owners. All specifications are subject to change without notice.